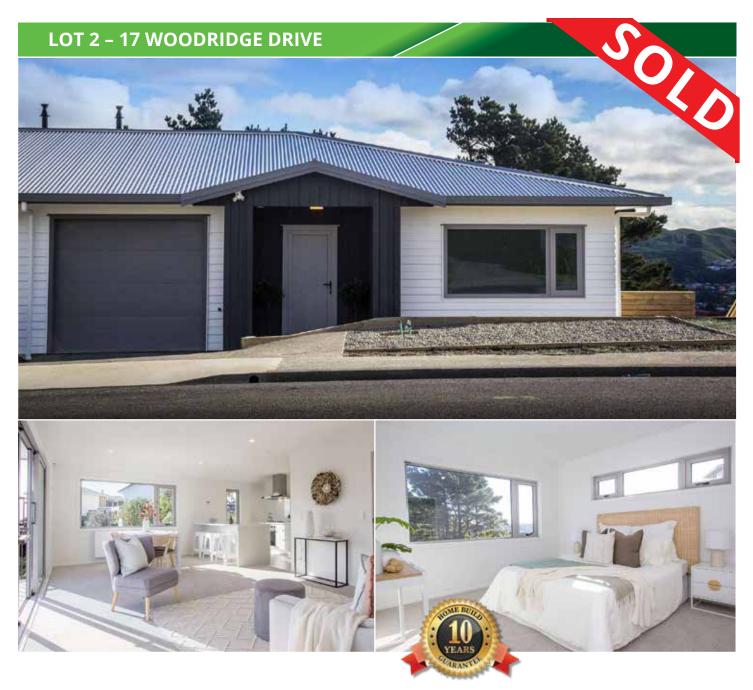

### **FEATURES**

- Four bedrooms
- Master bedroom with ensuite
- Open kitchen dining & living

- Garaging with internal access
- Sun drenched deck

Refer to the latest Woodridge Developments new homes specifications for details

## DIMENSIONS

- Total floor area 180m<sup>2</sup>
- Section 586m<sup>2</sup>

- Licensed Building Practitioners
- As we have been building quality homes for more than 40 years, you have our security and experience on your side.