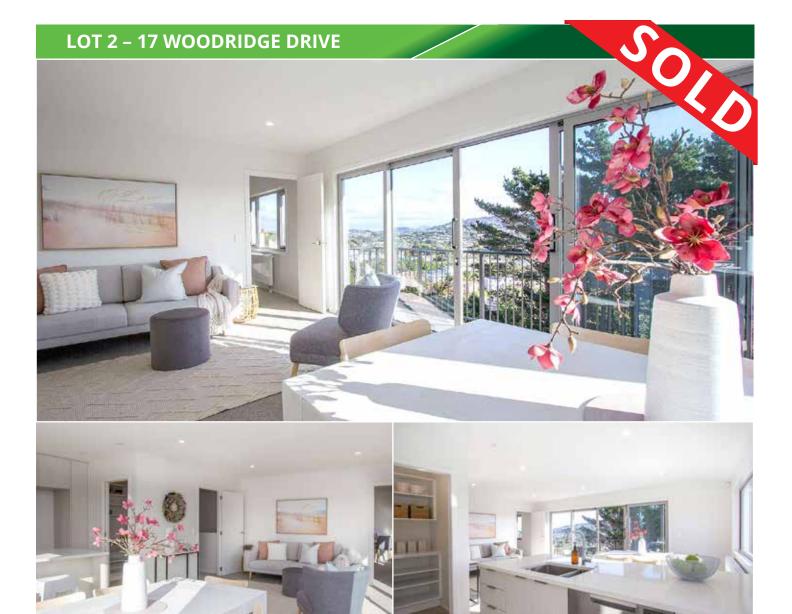

### **FEATURES**

- Four bedrooms
- Master bedroom with ensuite
- Open kitchen dining & living

- Garaging with internal access
- Sun drenched deck

Refer to the latest Woodridge Developments new homes specifications for details

## DIMENSIONS

- Total floor area 180m<sup>2</sup>
- Section 586m<sup>2</sup>

- Licensed Building Practitioners
- As we have been building quality homes for more than 40 years, you have our security and experience on your side.