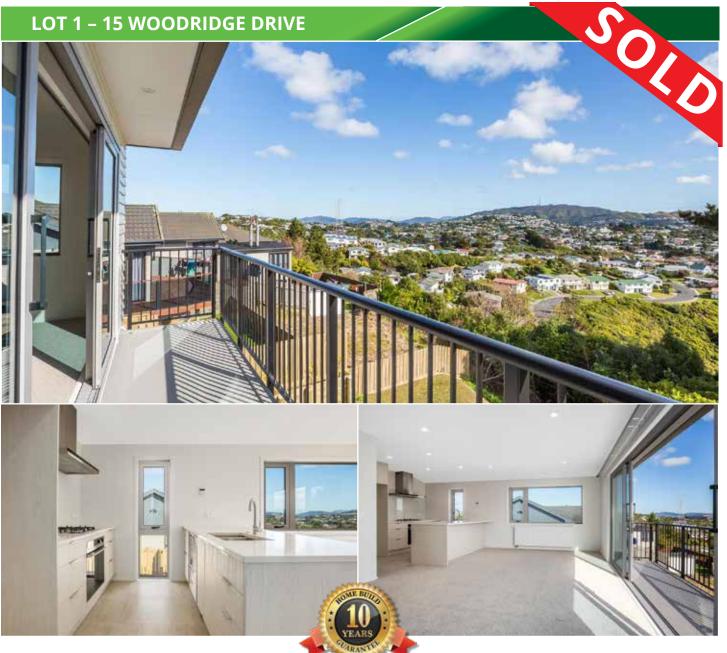

# LOT 1 – 15 WOODRIDGE DRIVE

## **FEATURES**

- Four bedrooms
- Master bedroom with ensuite
- Open kitchen dining & living

- · Garaging with internal access
- Sun drenched deck

Refer to the latest Woodridge Developments new homes specifications for details

## DIMENSIONS

- Total floor area 180m<sup>2</sup> .
- Section 586m<sup>2</sup>

Licensed Building Practitioners

As we have been building quality homes for more than 40 years, you have our security and experience . on your side.