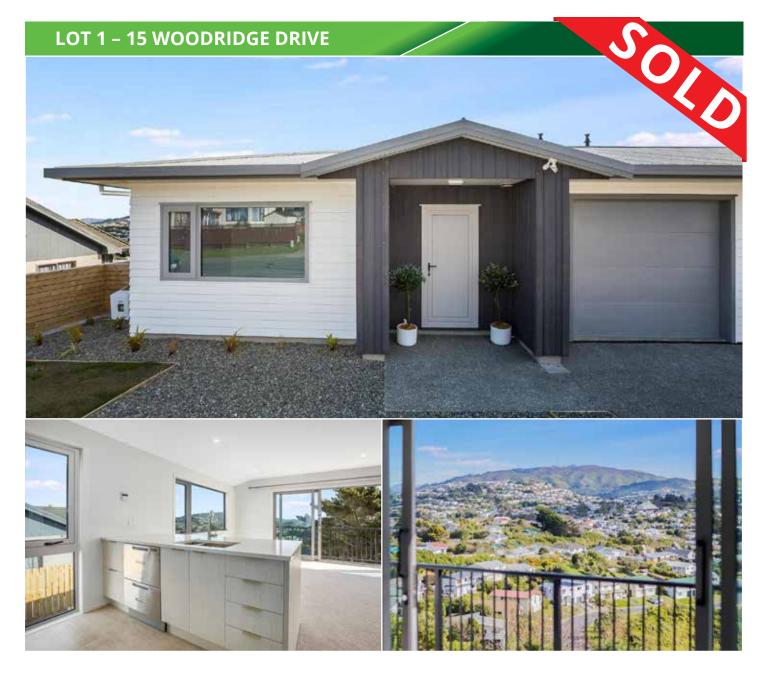

# LOT 1 – 15 WOODRIDGE DRIVE

## **FEATURES**

- Four bedrooms
- Master bedroom with ensuite
- Open kitchen dining & living

- · Garaging with internal access
- Sun drenched deck

Refer to the latest Woodridge Developments new homes specifications for details

## DIMENSIONS

- Total floor area 180m<sup>2</sup> .
- Section 586m<sup>2</sup>

Licensed Building Practitioners

As we have been building quality homes for more than 40 years, you have our security and experience . on your side.