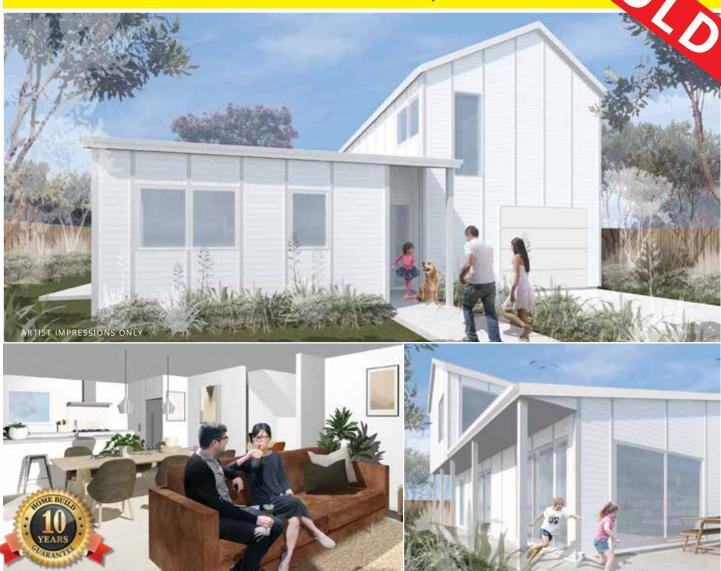

# LOT 143 | 20 LEMONWOOD WAY

## **FEATURES**

- Four bedrooms or 3 bedrooms + study
- Master bedroom, large wardrobe and internal bathroom enterance
- Large open kitchen dining & living
- Garaging with internal access
- Patio / courtyard for outdoor living